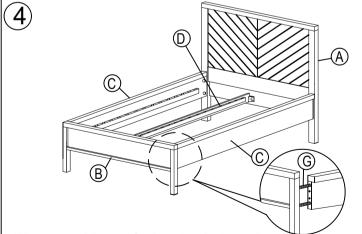

## **TOOLS REQUIRED:**

• Please use Spanner (included) and Allen key (included) to assemble the Mala Parguet Bedstead Super King

First, fastened centre rail to headboard.

Secure footboard to bed side rail.

Important notes -

Do not tighten the nuts(J) until the bed center rail is assembled to the bed.

When assembling the footboard to the bed rails, allow some spacing for assembling the center rail. Tighten all nuts(J) after assembling the center rail to the bed.