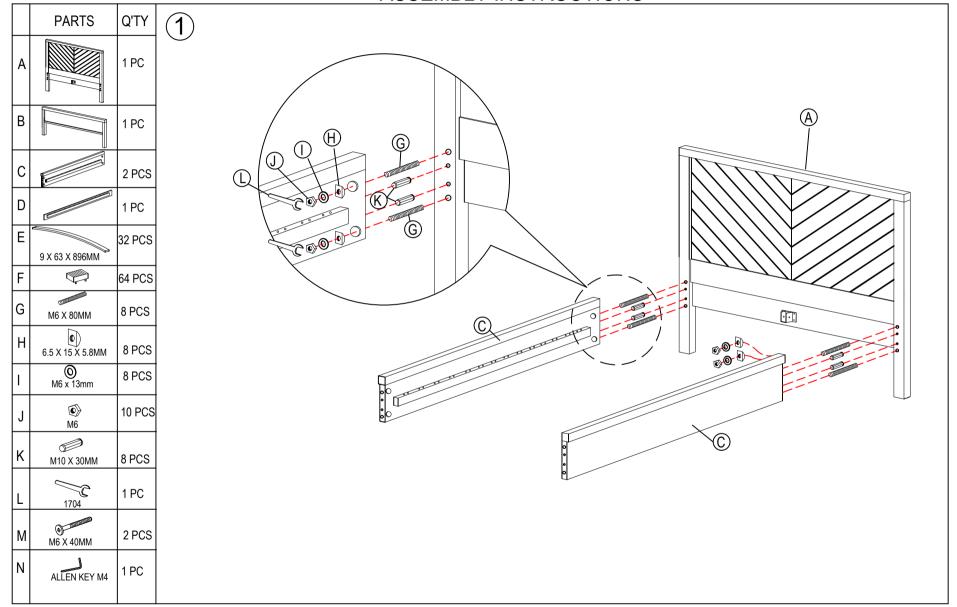

## **TOOLS REQUIRED:**

• Please use Spanner (included) and Allen key (included) to assemble the Mala Parguet Bedstead Super King

First, fastened centre rail to headboard.

Secure footboard to bed side rail.