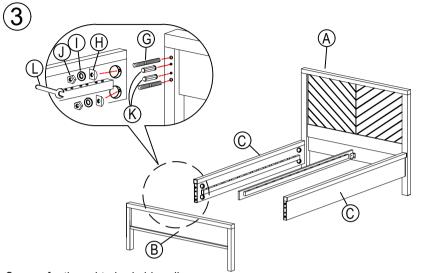

## **TOOLS REQUIRED:**

• Please use Spanner (included) and Allen key (included) to assemble the Mala Parguet Bedstead Super King

First, fastened centre rail to headboard.

Secure footboard to bed side rail.

Important notes -

Do not tighten the nuts(J) until the bed center rail is assembled to the bed.

When assembling the footboard to the bed rails, allow some spacing for assembling the center rail. Tighten all nuts(J) after assembling the center rail to the bed.