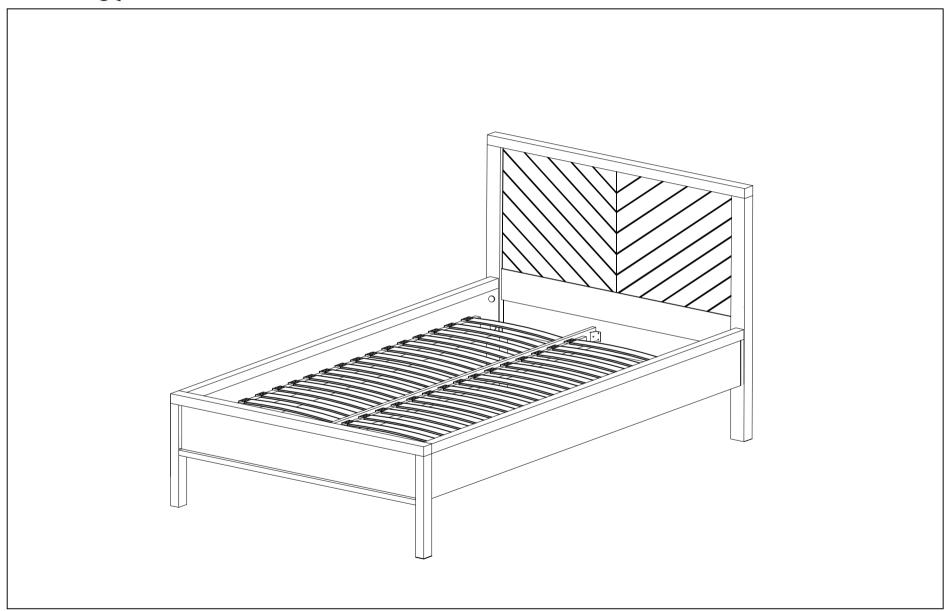

## **TOOLS REQUIRED:**

• Please use Spanner (included) and Allen key (included) to assemble the Mala Parguet Bedstead Super King

First, fastened centre rail to headboard.

Secure footboard to bed side rail.