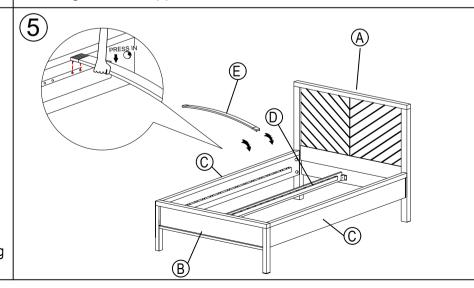

## **TOOLS REQUIRED:**

• Please use Spanner (included) and Allen key (included) to assemble the Mala Parguet Bedstead Super King

First, fastened centre rail to headboard.

Secure footboard to bed side rail.

Important notes -

Do not tighten the nuts(J) until the bed center rail is assembled to the bed.

When assembling the footboard to the bed rails, allow some spacing for assembling the center rail. Tighten all nuts(J) after assembling the center rail to the bed.