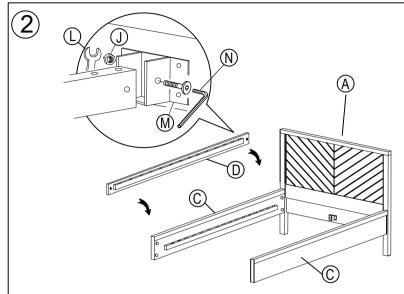

## **TOOLS REQUIRED:**

• Please use Spanner (included) and Allen key (included) to assemble the Mala Parguet Bedstead Super King

First, fastened centre rail to headboard.

Secure footboard to bed side rail.

Important notes -

Do not tighten the nuts(J) until the bed center rail is assembled to the bed.

When assembling the footboard to the bed rails, allow some spacing for assembling the center rail. Tighten all nuts(J) after assembling the center rail to the bed.